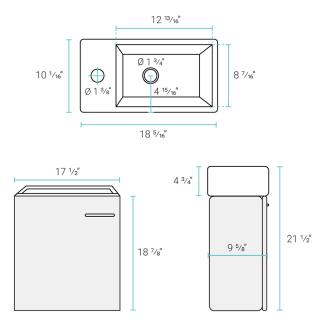

### Specifications:

- N.W: 35.71 lb. - D: 10 <sup>1</sup>/16<sup>°</sup> x W: 18 <sup>5</sup>/16<sup>°</sup> x H: 21 <sup>1</sup>/2<sup>°</sup>